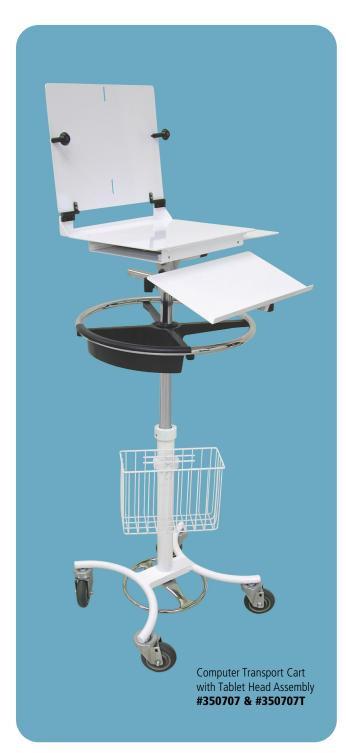

## Omni Transport Cart #350707

With Security Tablet Head Assembly **Features:** 

**Color:** White / Custom colors also available

Construction: Heavy gauge steel and aluminum

- Low center of gravity base with tough powder-coat finish
- Easy rolling 4" rubber casters
- Telescoping column with pneumatic assist for easy lifting
- 46" fully extended and 36" compressed
- Left to right sliding mouse tray
- Easy access ring style handle for easy grab and go use
- Fully adjustable 19" x 7" keyboard tray
- One poly tray in handle for additional storage
- Removable basket 8"H x 10"W x 4"D
- 1-year warranty

## Security Tablet Head Assembly #350707T

- Versatile clam style shell mounting head with a patented tension hinge system
- Adjustable hold-down and security screws for tablet security

Medication Drawer can be easily retrofitted onto existing Omnicarts