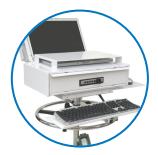

ly **Features:** 

**Color:** White / Custom colors also available

Construction: Heavy gauge steel and aluminum

- Low center of gravity base with tough powder-coat finish
- Easy rolling 4" rubber casters
- Telescoping column with pneumatic assist for easy lifting
- 46" fully extended and 36" compressed
- Left to right sliding mouse tray
- Easy access ring style handle for easy grab and go use
- Fully adjustable 19" x 7" keyboard tray
- One poly tray in handle for additional storage
- Removable basket 8"H x 10"W x 4"D
- 1-year warranty

## Security Tablet Head Assembly #350707T

- Versatile clam style shell mounting head with a patented tension hinge system
- Adjustable hold-down and security screws for tablet security

Medication Drawer can be easily retrofitted onto existing Omnicarts



Omni Cart Medication Drawer #350712



800.257.2326 • www.omnimedstore.com